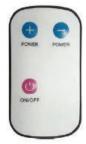

## **Key Features Include:**

- Controls radiant heaters up to 4.4kW
- Easy-to-use app available on App Store & Google Play
- Delay off timer feature
- Zone control when using multiple controllers
- Separate IR remote provides 5-step control

Commercial

Hospitality

Residential

Sports & Leisure

In cases where Bluetooth is not used, the INFRA4400 comes with a separate IR remote providing 5-step control.