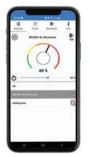

## **Key Features Include:**

- Controls radiant heaters up to 4.4kW
- Easy-to-use app available on App Store & Google Play
- Delay off timer feature
- Zone control when using multiple controllers
- Separate IR remote provides 5-step control

The Bluetooth Heating Controller allows total control of radiant heating such as the full ATC Outdoor Heating Range, up to 4.4kW. Controllable via app or remote control.