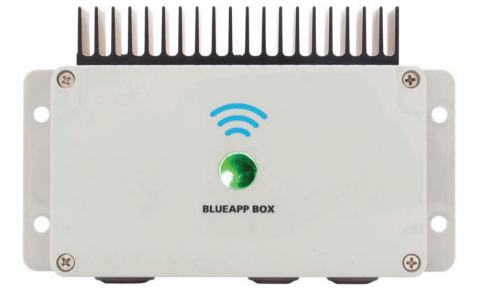

## ATC **Bluetooth** Heating Controller

The Bluetooth Heating Controller allows total control of radiant heating such as the full ATC Outdoor Heating Range, up to 4.4kW. Controllable via app or remote control.

## **Technical Details**

| Product Code:      | INFRA4400                                                                  |
|--------------------|----------------------------------------------------------------------------|
| Electrical Supply: | 220 – 240vAC 50/60 Hz Single phase                                         |
| Max Rating:        | 4.4kW                                                                      |
| Control Type:      | 0-100% Variable output (Bluetooth)<br>5 Step (IR Control)                  |
| Dimensions:        | 195 x 118 x 63mm (whd)                                                     |
| IP Rating:         | IP56                                                                       |
| Connections:       | 3x L/N/E 4mm <sup>2</sup> Screw Connections<br>1x Supply, 2x Output Joined |
| Soft Start         | Yes                                                                        |