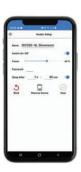

## **Key Features Include:**

- Controls radiant heaters up to 4.4kW
- Easy-to-use app available on App Store & Google Play
- Delay off timer feature
- Zone control when using multiple controllers
- Separate IR remote provides 5-step control

The Bluetooth Heating Controller allows total control of radiant heating such as the full ATC Outdoor Heating Range, up to 4.4kW. Controllable via app or remote control.